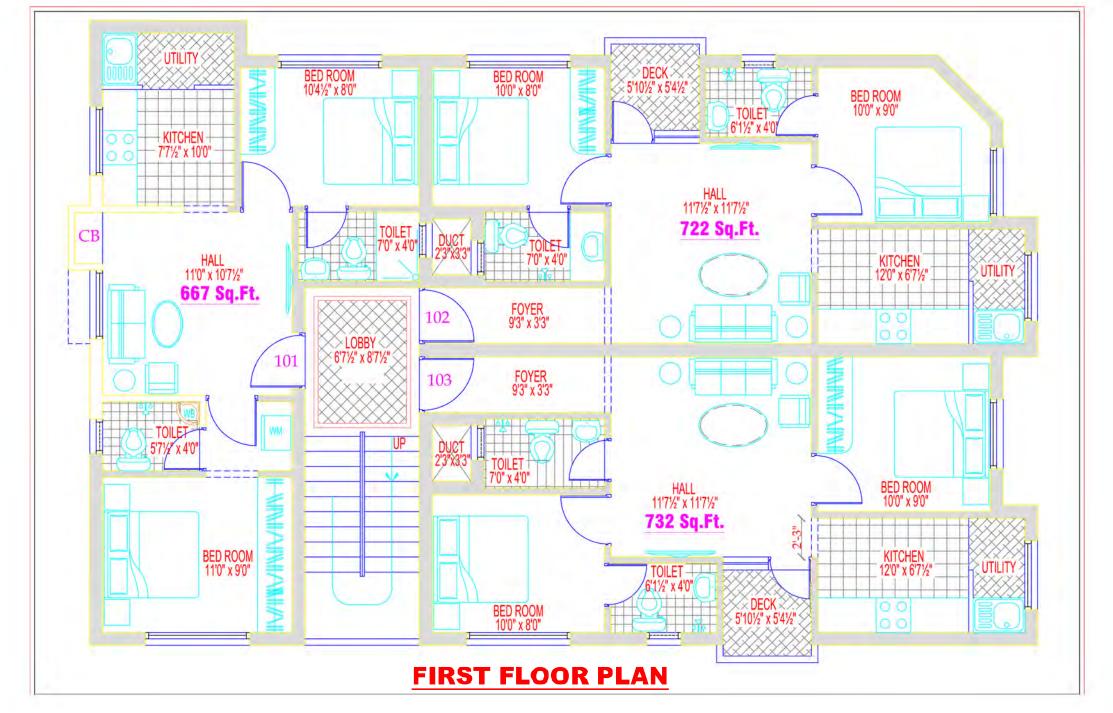

# RAAJREAL ESTATES

Villas & Layout Developers



Ready to occupy Villas ,Flats and Plots

# SRI BALAJI NAGAR

SENEERKUPPAM, SPRAWLING @ 10 ACRES POONAMALLEE, CHENNAI-56













## **FLAT AREA**

01-638 Sq.ft.



## **FLAT AREA**

101 - 667 Sq.ft.

102 - 722 Sq.ft.

103 - 732 Sq.ft.



## **FLAT AREA**

201 - 846 Sq.ft.

202 - 732 Sq.ft.

## **SPECIFICATION**

- RCC Framed Structure
- 3'0"height from the existing Road level
- Brick work with 9" all outer walls and 4.5" inner walls.
- Vitrified Tiles in floor area
- Main Door with Teak Wood
- Polished Brown Granite Platform with 2 Ft of Ceramic Tile Dado.
- And Single Stainless Steel Sink
- Stainless Steel Handrails in Staircase
- Concealed Three Phase Copper Wiring with PVC Conduits
- One rain water harvest and Soakpit for sullage.
- Drinking Water Pipe Line for each Independent Houses.
- Seperate septic tank, underground water sump and overhead tank with two compartment for individual villa.
- Septic Tank, underground water sump and overhead tan