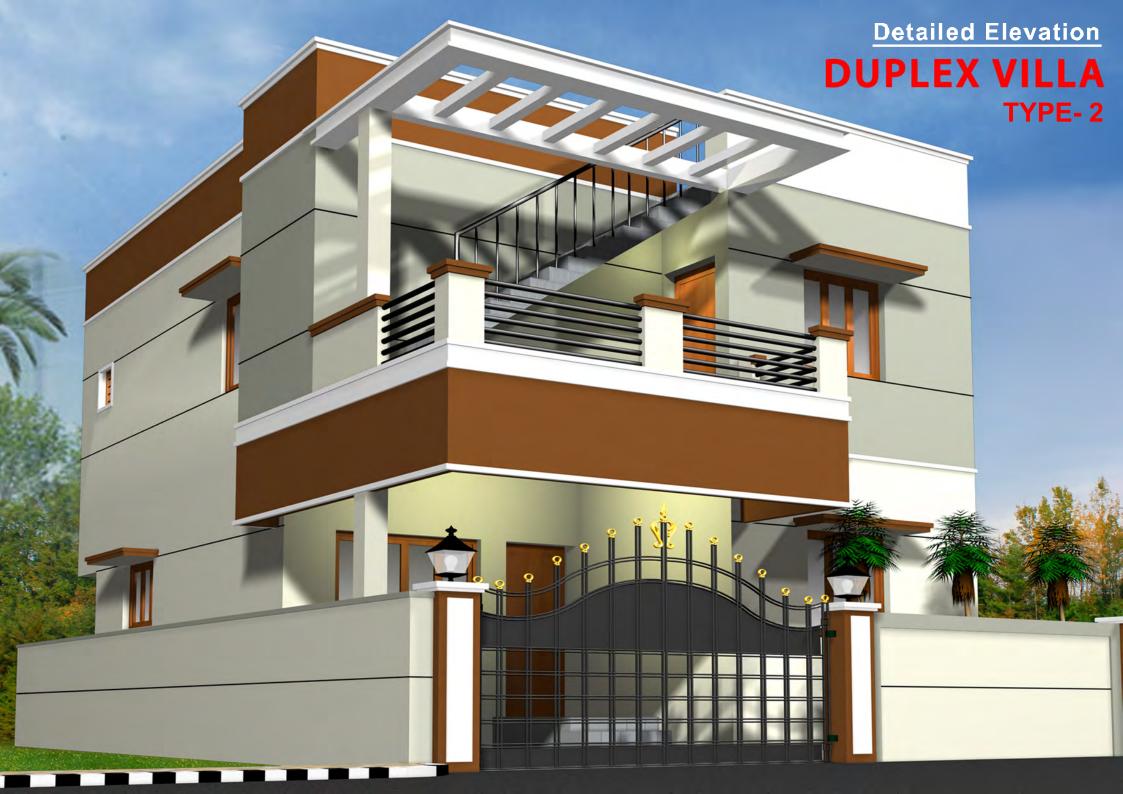

## **SPECIFICATION**

- RCC Framed Structure
- 3'0"height from the existing Road level
- Brick work with 9" all outer walls and 4.5" inner walls.
- Vitrified Tiles in floor area
- Main Door with Teak Wood
- Polished Brown Granite Platform with 2 Ft of Ceramic Tile Dado.
- And Single Stainless Steel Sink
- Stainless Steel Handrails in Staircase
- Concealed Three Phase Copper Wiring with PVC Conduits
- One rain water harvest and Soakpit for sullage.
- Drinking Water Pipe Line for each Independent Houses.
- Seperate septic tank, underground water sump and overhead tank with two compartment for individual villa.
- Septic Tank, underground water sump and overhead tank are common for apartment.
- Safety grill for service varandha, main door and open terrace door.