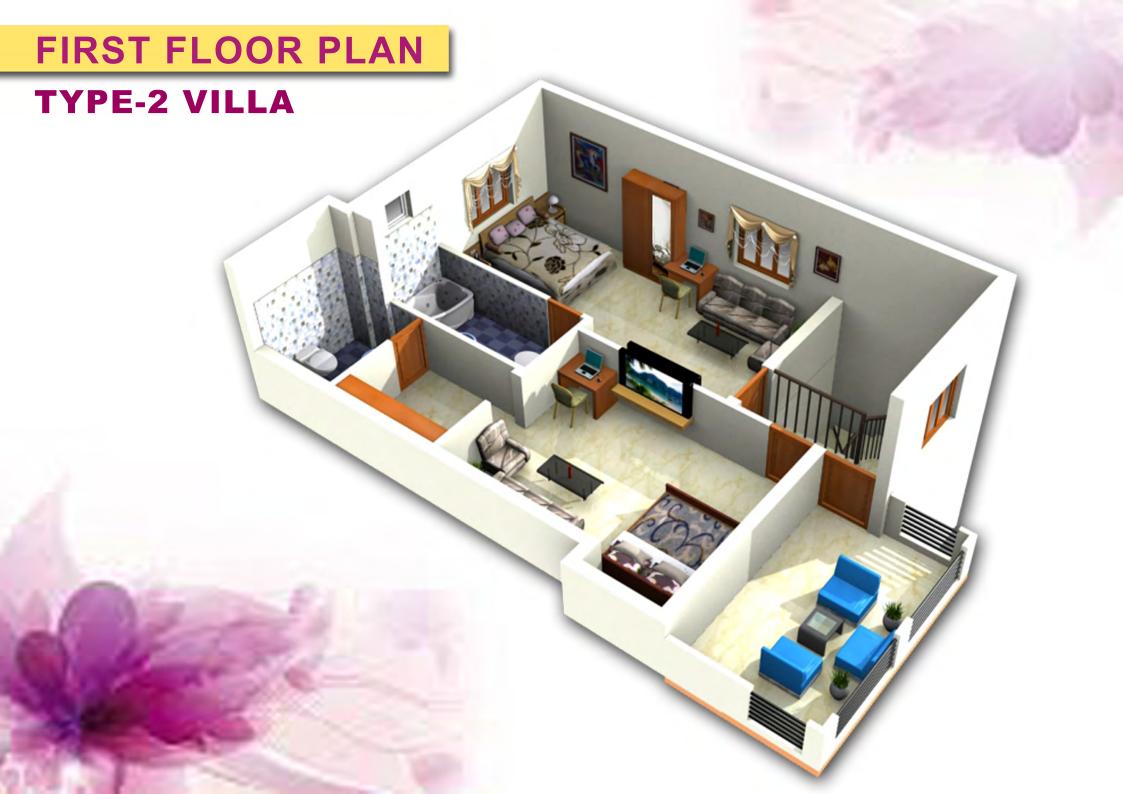

## **FLAT AREA**

01-638 Sq.ft.

## **FLAT AREA**

101 - 667 Sq.ft.

102 - 722 Sq.ft.

103 - 732 Sq.ft.

## **FLAT AREA**

201 - 846 Sq.ft.

202 - 732 Sq.ft.