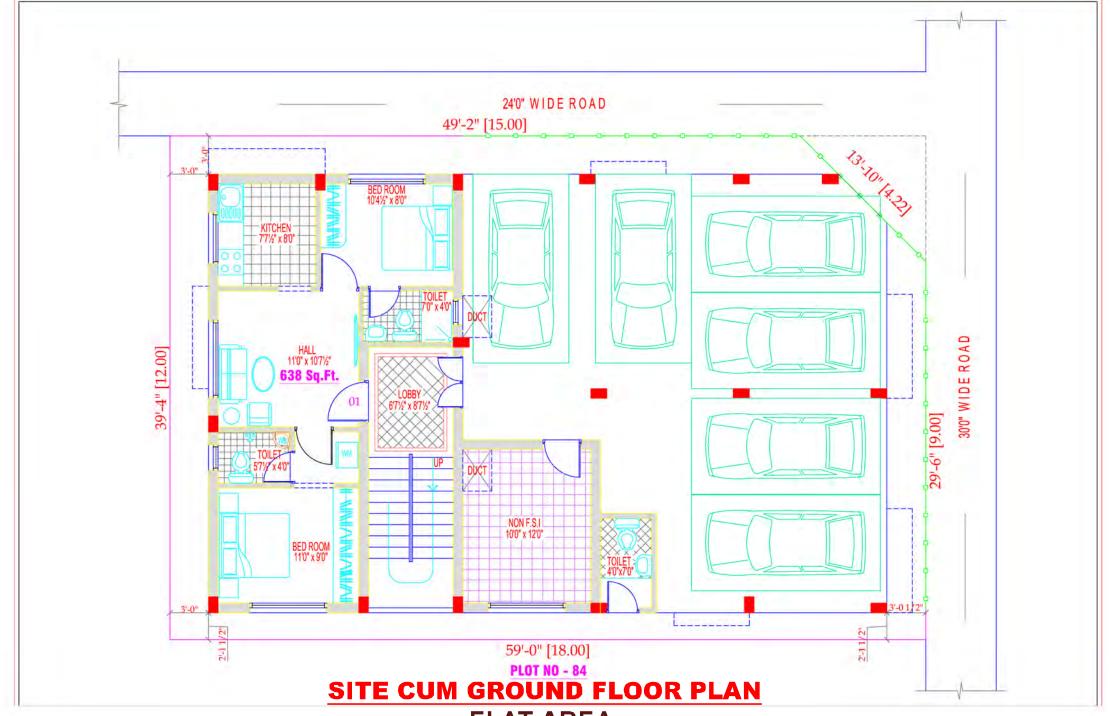

# RAAJREAL ESTATES

Villas & Layout Developers



Ready to occupy Villas ,Flats and Plots

# SRI BALAJI NAGAR

SENEERKUPPAM, SPRAWLING @ 10 ACRES POONAMALLEE, CHENNAI-56













## **FLAT AREA**

01-638 Sq.ft.



## **FLAT AREA**

101 - 667 Sq.ft.

102 - 722 Sq.ft.

103 - 732 Sq.ft.



## **FLAT AREA**

201 - 846 Sq.ft.

202 - 732 Sq.ft.

## **SPECIFICATION**

- RCC Framed Structure
- 3'0"height from the existing Road level
- Brick work with 9" all outer walls and 4.5" inner walls.
- Vitrified Tiles in floor area
- Main Door with Teak Wood
- Polished Brown Granite Platform with 2 Ft of Ceramic Tile Dado.
- And Single Stainless Steel Sink
- Stainless Steel Handrails in Staircase
- Concealed Three Phase Copper Wiring with PVC Conduits
- One rain water harvest and Soakpit for sullage.
- Drinking Water Pipe Line for each Independent Houses.
- Seperate septic tank, underground water sump and overhead tank with two compartment for individual villa.
- Septic Tank, unde