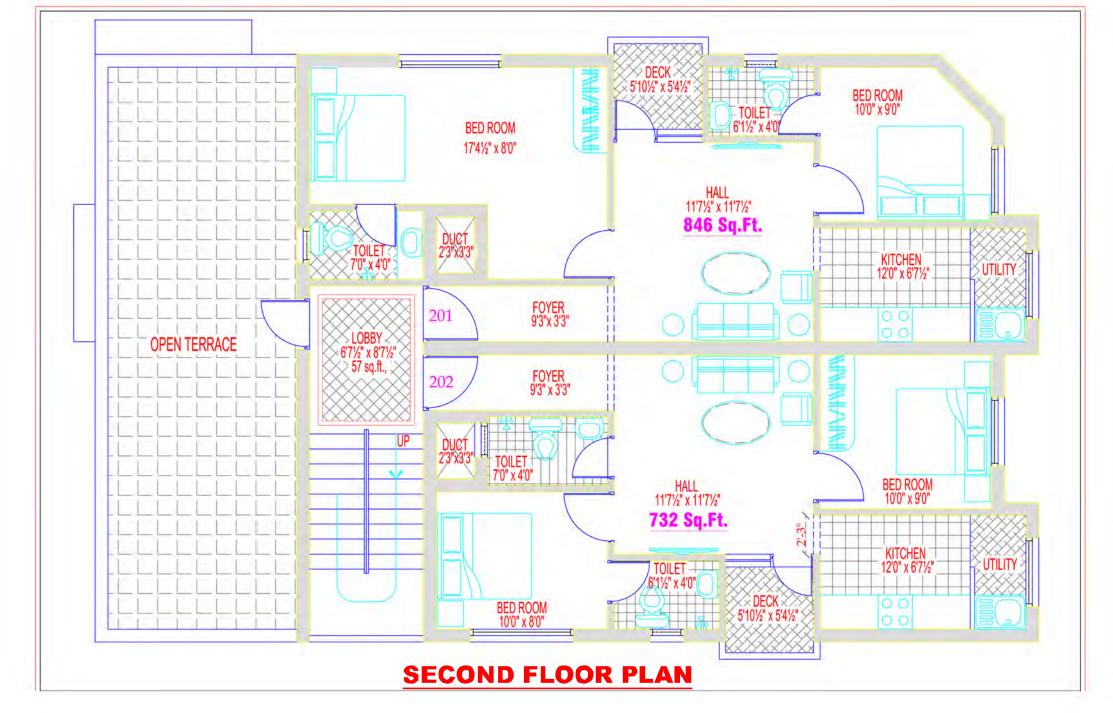

# RAAJREAL ESTATES

Villas & Layout Developers



Ready to occupy Villas ,Flats and Plots

# SRI BALAJI NAGAR

SENEERKUPPAM, SPRAWLING @ 10 ACRES POONAMALLEE, CHENNAI-56













## **FLAT AREA**

01-638 Sq.ft.



## **FLAT AREA**

101 - 667 Sq.ft.

102 - 722 Sq.ft.

103 - 732 Sq.ft.



## **FLAT AREA**

201 - 846 Sq.ft.

202 - 732 Sq.ft.

## **SPECIFICATION**

- RCC Framed Structure
- 3'0"height from the existing Road level
- Brick work with 9" all outer walls and 4.5" inner walls.
- Vitrified Tiles in floor area
- Main Door with Teak Wood
- Polished Brown Granite Platform with 2 Ft of Ceramic Tile Dado.
- And Single Stainless Steel Sink
- Stainless Steel Handrails in Staircase
- Concealed Three Phase Copper Wiring with PVC Conduits
- One rain water harvest and Soakpit for sullage.
- Drinking Water Pipe Line for each Independent Houses.
- Seperate septic tank, underground water sump and overhead tank with two compartment for individual villa.
- Septic Tank, underground water sump and overhead tank are common for apartment.
- Safety grill for service varandha, main door