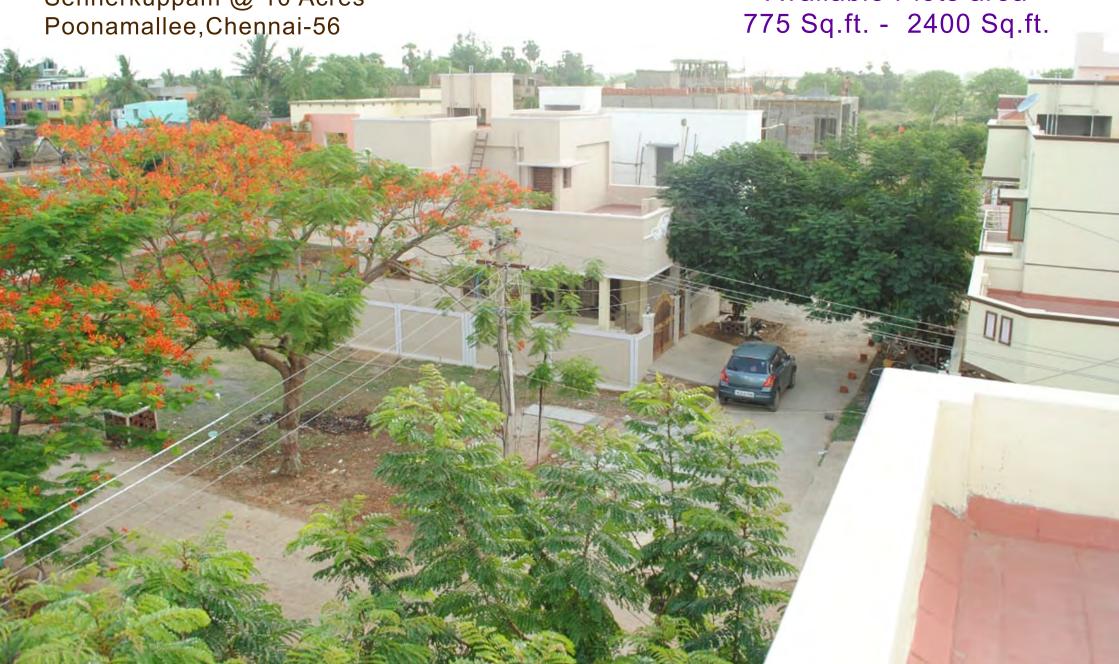

# SRI BALAJI NAGAR

SENEERKUPPAM, SPRAWLING @ 10 ACRES POONAMALLEE, CHENNAI-56

## **CMDA Approved**

Available Plots area