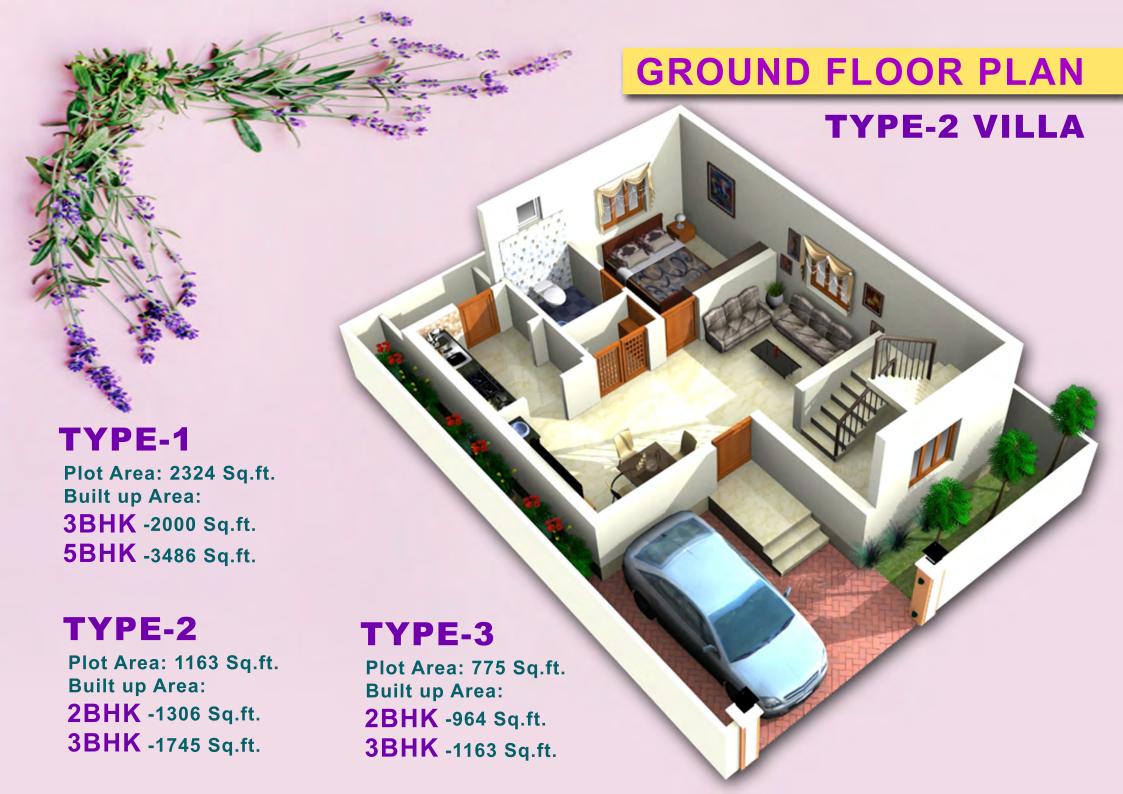

## **FLAT AREA**

01-638 Sq.ft.

## **FLAT AREA**

101 - 667 Sq.ft.

102 - 722 Sq.ft.

103 - 732 Sq.ft.

## **FLAT AREA**

201 - 846 Sq.ft.

202 - 732 Sq.ft.