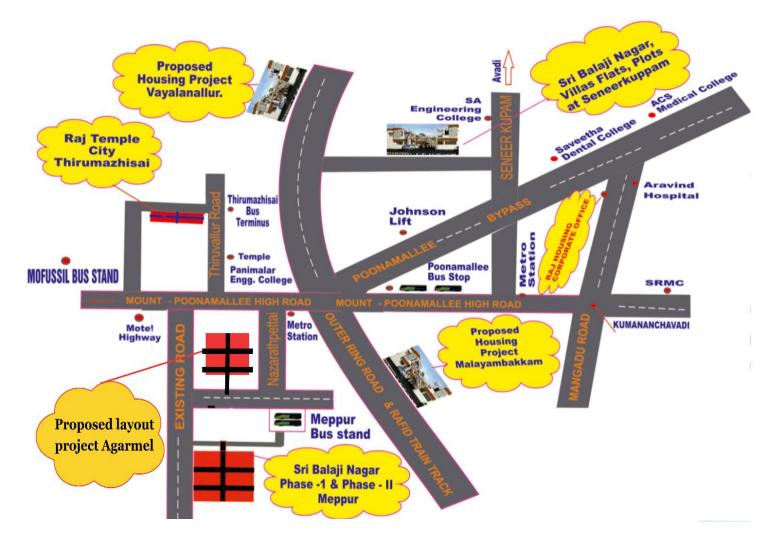

## Raj Housing's Project Key Plan

#### EASY ACCESSIBILITIES

2 Kms to Poonamallee Bus Stand 5 Kms to Avadi Railway Station 4 kms to 200' Inner Ring Road 7 kms to Porur Junction 8 kms to Koyambedu (CMBT) Bus Stand 12 Kms to Guindy