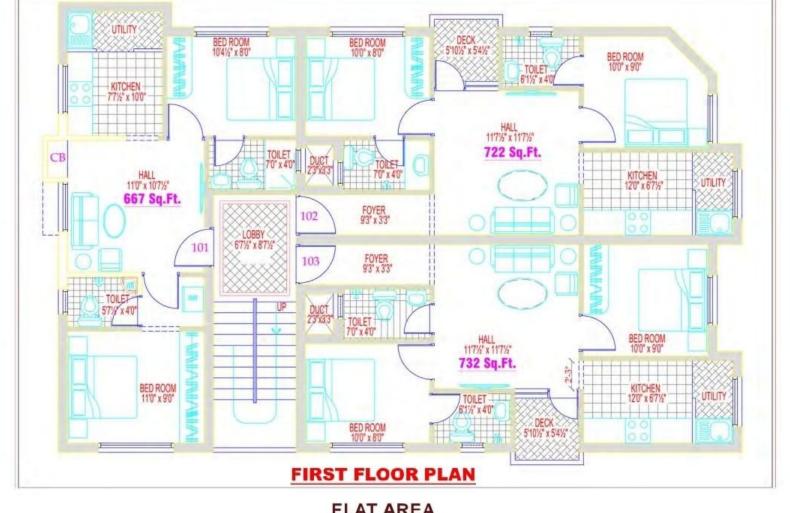

## Ready to occupy

For Better Living

**STILT+2 APARTMENT** 

SRI BALAJI NAGAR – SENEERKUPPAM, POONAMALLEE,CHENNAI- 56

RAJ REAL ESTATES

5

#### FLAT AREA 102 - 722 Sq.ft.

101 - 667 Sq.ft.

103 - 732 Sq.ft.