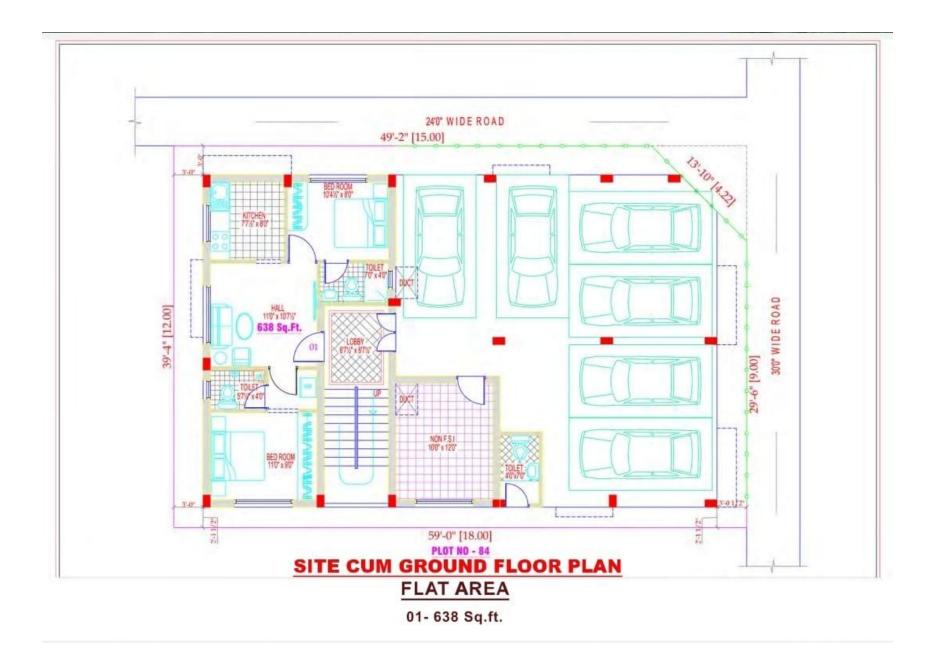

## Ready to occupy

For Better Living

**STILT+2 APARTMENT** 

SRI BALAJI NAGAR – SENEERKUPPAM, POONAMALLEE,CHENNAI- 56

RAJ REAL ESTATES

5

#### FLAT AREA 102 - 722 Sq.ft.

101 - 667 Sq.ft.

103 - 732 Sq.ft.