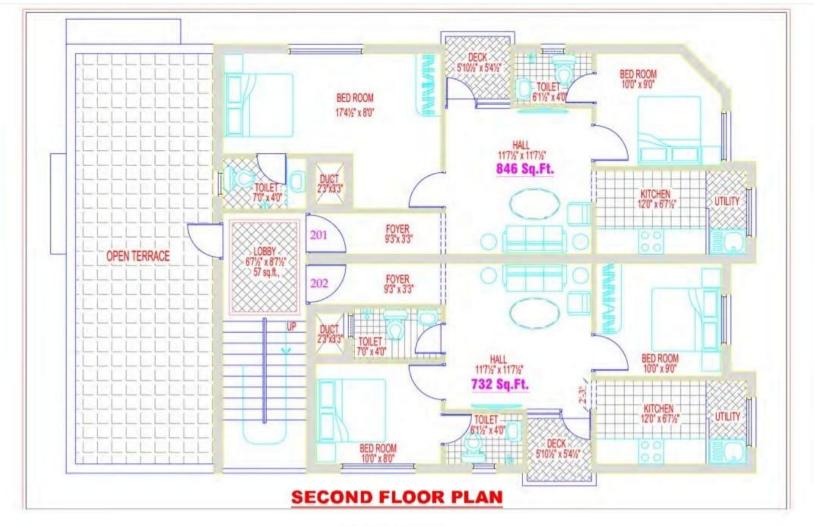

## Ready to occupy

For Better Living

**STILT+2 APARTMENT** 

SRI BALAJI NAGAR – SENEERKUPPAM, POONAMALLEE,CHENNAI- 56

RAJ REAL ESTATES

5

#### FLAT AREA

201 - 846 Sq.ft. 202 - 732 Sq.ft.