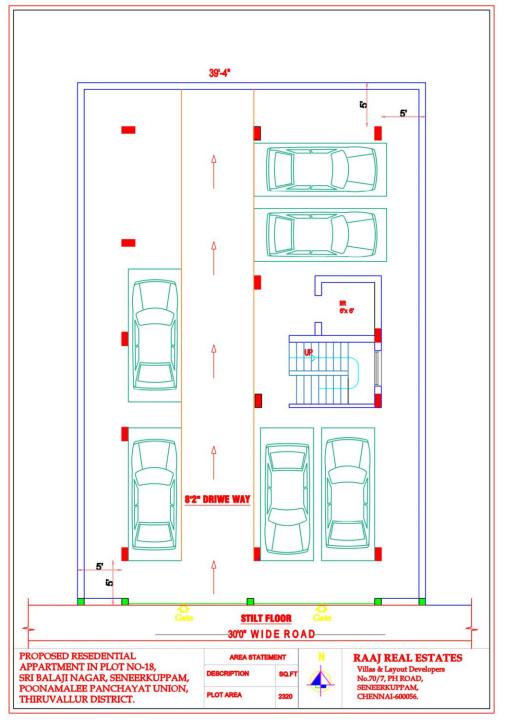

Plot Area: 775 Sq.ft. Built up Area: 2BHK -964 Sq.ft. 3BHK -1163 Sq.ft.

#### **DUPLEX VILLA** FIRST FLOOR PLAN

-

#### TYPE – 2

## Ready to occupy

For Better Living

**STILT+2 APARTMENT** 

SRI BALAJI NAGAR – SENEERKUPPAM, POONAMALLEE,CHENNAI- 56

RAJ REAL ESTATES

5





#### FLAT AREA 102 - 722 Sq.ft.

101 - 667 Sq.ft.

103 - 732 Sq.ft.



#### FLAT AREA

201 - 846 Sq.ft. 202 - 732 Sq.ft.

# Detailed Elevation **FLOOR FLAT**

.....

.

\*\*\*

.........

## **FLOOR FLAT**

Ground floor plan

Plot Area - 1163 Sq.ft Super Buil<u>t Area - 857 Sq.ft</u>

## **FLOOR FLAT** First floor plan

Plot Area - 1163 Sq.ft Super Built Area - 957 Sq.ft

AND STREET

Per

## **STILT+3 APARTMENT** FRONT ELEVATION



#### **Stilt+ 3 Apartment** Typical Floor plan



### Stilt+ 3 Apartment Car parking



#### **SPECIFICATION**

- RCC Framed Structure
- 3'0"height from the existing Road level
- Brick work with 9" all outer walls and 4.5" inner walls.
- Vitrified Tiles in floor area
- Main Door with Teak Wood
- Polished Granite Platform with 2 Ft of Ceramic Tile Dado.
- And Single Stainless Steel Sink
- Stainless / MS Handrails in staircase & Balcony.
- Concealed Three Phase Copper Wiring with PVC Conduits
- One rain water harvest and Soakpit for sullage.
- Drinking Water Pipe Line for each Independent Houses.
- Seperate septic tank, underground water sump and overhead tank with two compartment for individual villa.
- Septic Tank, underground water sump and overhead tank are common for apartment.
- Safety grill for service varandha, main door and open terrace door.

#### **VILLA PLOTS**

#