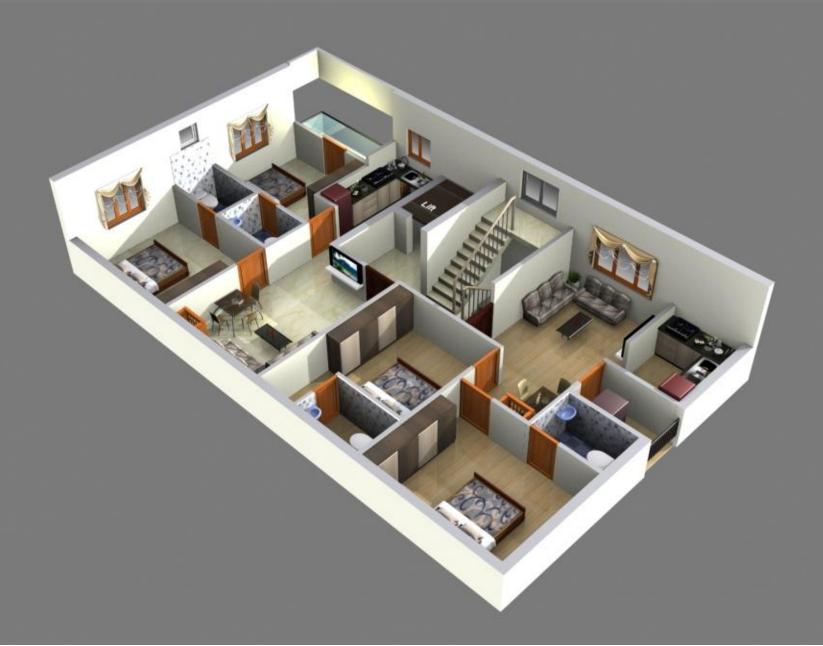

#### **Stilt+ 3 Apartment** Typical Floor plan

#### FLAT AREA 102 - 722 Sq.ft.

101 - 667 Sq.ft.

103 - 732 Sq.ft.

#### FLAT AREA

201 - 846 Sq.ft. 202 - 732 Sq.ft.